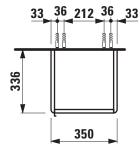

## **BASE FURNITURE**

**Tall cabinet** 40267.2

| TECHNICAL DATA     |                                                   |                                |                      |                                                   |
|--------------------|---------------------------------------------------|--------------------------------|----------------------|---------------------------------------------------|
| Order no.          | 40267.2 / door hinge right                        |                                | Accessories excl     | Laundry basket, order no. 49302.0                 |
| Dimensions (WxHxD) | 350 x 1650 x 336 mm                               |                                |                      | Feet (2 pieces), aluminium, height X / order no.  |
| Specification      | White matt: E                                     | Body MDF with PVC foil (post-  |                      | for combination with vanity units                 |
|                    | f                                                 | forming)                       |                      | Base for Laufen Pro S: 283 mm / 40299.1,          |
|                    | F                                                 | Front MDF with PVC foil and    |                      | 293 mm / 40299.2                                  |
|                    | A                                                 | ABS edges                      |                      | Base for Val: 263 mm / 40299.0                    |
|                    | White glossy, Traffic grey:                       |                                | Mounting acc. incl.  | Installation set for furniture, order no. 49302.1 |
|                    | E                                                 | Body MDF with PET foil (post-  | Mounting information | The walls installed on must meet the require-     |
|                    | f                                                 | forming)                       |                      | ments of the furniture in terms of weight and     |
|                    | F                                                 | Front MDF with PET foil and    |                      | the supplied fastening elements. If this cannot   |
|                    | A                                                 | ABS edges                      |                      | be guaranteed another method of installation      |
|                    | Elm light/dark: Body particle board with CPL foil |                                |                      | needs to be chosen. For example with feet.        |
|                    | F                                                 | Front melamine coated particle | Colours              | 260 – White matt                                  |
|                    | b                                                 | poard with ABS edges           |                      | 261 – White glossy                                |
|                    | anodized aluminium handle bar                     |                                |                      | 262 - Light elm                                   |
|                    | 1 door (soft-close mechanism)                     |                                |                      | 263 - Dark brown elm                              |
|                    | 1 fixed shelf, 4 glass shelves (adjustable)       |                                |                      | 266 - Traffic grey                                |
| Weight             | 36,0 kg                                           |                                |                      | 999 – 39 other lacquered colours on request       |

## TECHNICAL DRAWINGS / S 1 : 20

X = The exact hight must be set during installation.