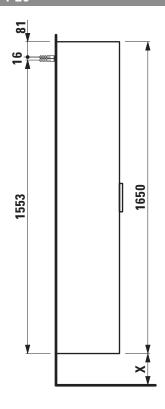

## **BASE FURNITURE**

**Tall cabinet** 40267.2

| TECHNICAL DATA     |                                                   |                                |                      |                                                   |
|--------------------|---------------------------------------------------|--------------------------------|----------------------|---------------------------------------------------|
| Order no.          | 40267.2 / door hinge right                        |                                | Accessories excl     | Laundry basket, order no. 49302.0                 |
| Dimensions (WxHxD) | 350 x 1650 x 336 mm                               |                                |                      | Feet (2 pieces), aluminium, height X / order no.  |
| Specification      | White matt: E                                     | Body MDF with PVC foil (post-  |                      | for combination with vanity units                 |
|                    | f                                                 | forming)                       |                      | Base for Laufen Pro S: 283 mm / 40299.1,          |
|                    | F                                                 | Front MDF with PVC foil and    |                      | 293 mm / 40299.2                                  |
|                    | A                                                 | ABS edges                      |                      | Base for Val: 263 mm / 40299.0                    |
|                    | White glossy, Traffic grey:                       |                                | Mounting acc. incl.  | Installation set for furniture, order no. 49302.1 |
|                    | E                                                 | Body MDF with PET foil (post-  | Mounting information | The walls installed on must meet the require-     |
|                    | f                                                 | forming)                       |                      | ments of the furniture in terms of weight and     |
|                    | F                                                 | Front MDF with PET foil and    |                      | the supplied fastening elements. If this cannot   |
|                    | A                                                 | ABS edges                      |                      | be guaranteed another method of installation      |
|                    | Elm light/dark: Body particle board with CPL foil |                                |                      | needs to be chosen. For example with feet.        |
|                    | F                                                 | Front melamine coated particle | Colours              | 260 – White matt                                  |
|                    | b                                                 | poard with ABS edges           |                      | 261 – White glossy                                |
|                    | anodized aluminium handle bar                     |                                |                      | 262 - Light elm                                   |
|                    | 1 door (soft-close mechanism)                     |                                |                      | 263 - Dark brown elm                              |
|                    | 1 fixed shelf, 4 glass shelves (adjustable)       |                                |                      | 266 - Traffic grey                                |
| Weight             | 36,0 kg                                           |                                |                      | 999 – 39 other lacquered colours on request       |

## TECHNICAL DRAWINGS / S 1 : 20

X = The exact hight must be set during installation.